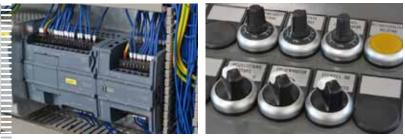

Sovereign and reliable. First L-sealer with PLC SIMATIC S7-1200.

## Your benfits highlighted

- Economical packaging of a wide range of products
- Effective and absolutely inodorous mode of operation with proven impulse sealing technology using teflonised sealing and cutting wire
- Electromagnetically operated hooks to apply constant pressure during the sealing cycle
- Accurate maintenance of the set sealing time by PLC SIMATIC S7-1200
- Trouble-free sealing and cutting, even with thicker films through defined contact pressure
- Also with plastic mesh belt available
- T-wire-sealing for thick PE-Film 60µm and upwards