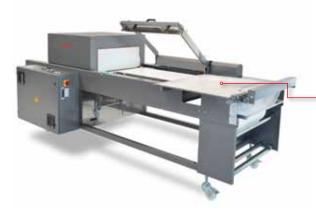

## KC 8060/650 Universal

The compact L-sealer KC 8060/650 in combination with high performance shrink tunnel. The qualities of this series of machines become evident when subjected to hard, continuous use. Products such as printed material, sets of glassware or oil canisters can all be packed quickly and economically whilst maintaining a high quality.

The figure may show optional equipment, ordered separately

| lechnical specifications    | KC 8060/650 Universal |
|-----------------------------|-----------------------|
| Transverse seal bar, length | 24"                   |
| Product clearance height    | 8"                    |
| Power supply                | 208 - 480 Volt        |
| Film, centre-folded film    | 12 - 80 μm            |
| Transport speed             | 8 - 39 feet / minute  |
| Packaging capacity, max.    | 20 cycles / minute    |
|                             |                       |