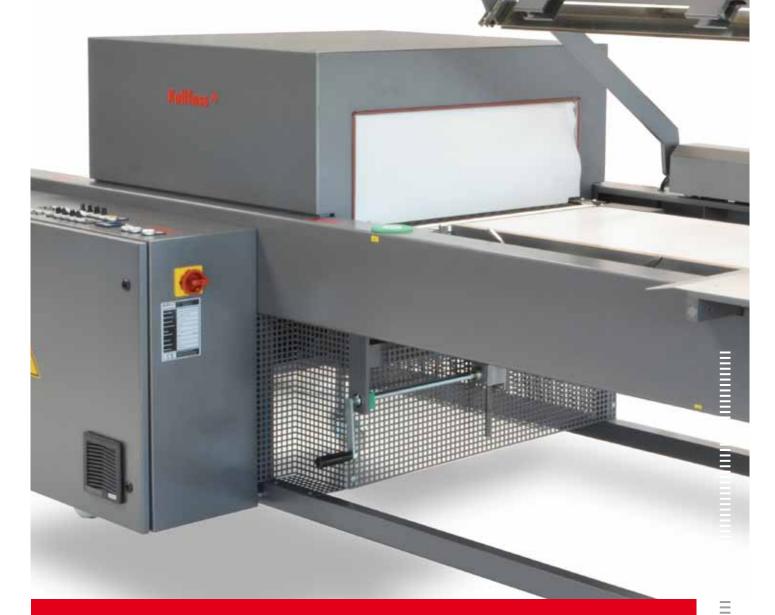

## KC 8060/650 Universal

The compact L-sealer KC 8060/650 in combination with high performance shrink tunnel. The qualities of this series of machines become evident when subjected to hard, continuous use. Products such as printed material, sets of glassware or oil canisters can all be packed quickly and economically whilst maintaining a high quality.

Sovereign and reliable. First L-sealer with PLC SIMATIC S7-1200.

## Your benfits highlighted

- Economical packaging of a wide range of products
- Effective and absolutely inodorous mode of operation with proven impulse sealing technology using teflonised sealing and cutting wire
- Electromagnetically operated hooks to apply constant pressure during the sealing cycle
- Accurate maintenance of the set sealing time by PLC SIMATIC S7-1200
- Trouble-free sealing and cutting, even with thicker films through defined contact pressure
- Also with plastic mesh belt available
- T-wire-sealing for thick PE-Film 60µm and upwards