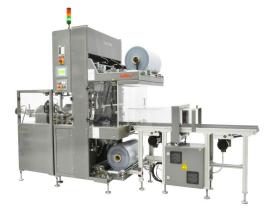

HORIZONTAL BAGGING MACHINE LOGI WRAP 500 3D

A super-talented film packaging machine

## Horizontal bagging machine

## LOGI WRAP 500 3D

This "super talent" uses a measurement grid to identify the product dimensions and adapts the film packaging automatically to fit the product. Thus, tailor-dimensioned film packaging is always ensured. Regardless of whether shipping or return packaging, display or protective packaging, individual or container packaging, from now on you only need one machine to package your entire product range. The Logi Wrap 500 3D!