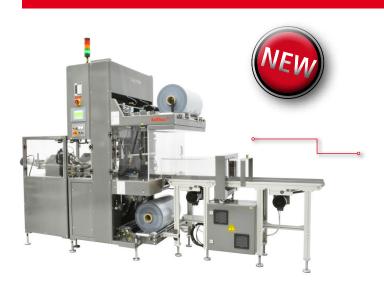

HORIZONTAL BAGGING MACHINE LOGI WRAP 500 3D

A super-talented film packaging machine

## Horizontal bagging machine

## LOGI WRAP 500 3D

This "super talent" uses a measurement grid to identify the product dimensions and adapts the film packaging automatically to fit the product. Thus, tailor-dimensioned film packaging is always ensured. Regardless of whether shipping or return packaging, display or protective packaging, individual or container packaging, from now on you only need one machine to package your entire product range. The Logi Wrap 500 3D!