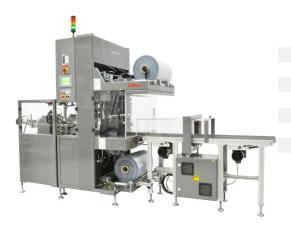

## LOGI WRAP 800 3D

This "super talent" uses a measurement grid to identify the product dimensions and adapts the film packaging automatically to fit the product. Thus, tailor-dimensioned film packaging is always ensured. Regardless of whether shipping or return packaging, display or protective packaging, individual or container packaging, from now on you only need one machine to package your entire product range. The Logi Wrap 800 3D.

| To ala mi | <b>a a b</b> |       | 1:+   |      |
|-----------|--------------|-------|-------|------|
| Techni    | Cal          | speci | licat | ions |

| reclinical specifications           | Logi Wrap 800 3D   |
|-------------------------------------|--------------------|
| Dimensions: length x width x height | 71" x 51" x 83"    |
| Transverse seal bar, length         | 33 in.             |
| Seal bar clearance height           | 10 in.             |
| Product length, min.                | 5 in.              |
| Packaging capacity, max.            | 1800 cycles / hour |
| Film, flat film                     | up to 33 in.       |
| Label printing / data connection    | optional           |
|                                     |                    |