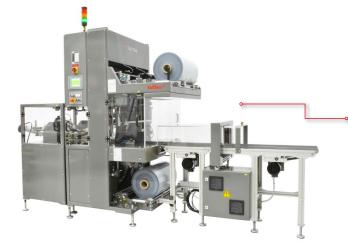

## LOGI WRAP 800 3D

This "super talent" uses a measurement grid to identify the product dimensions and adapts the film packaging automatically to fit the product. Thus, tailor-dimensioned film packaging is always ensured. Regardless of whether shipping or return packaging, display or protective packaging, individual or container packaging, from now on you only need one machine to package your entire product range. The Logi Wrap 800 3D.

| To ala mi | <b>a a b</b> |       | 1:+   |      |
|-----------|--------------|-------|-------|------|
| Techni    | Cal          | speci | licat | ions |

| reclinical specifications           | Logi Wrap 800 3D   |
|-------------------------------------|--------------------|
| Dimensions: length x width x height | 71" x 51" x 83"    |
| Transverse seal bar, length         | 33 in.             |
| Seal bar clearance height           | 10 in.             |
| Product length, min.                | 5 in.              |
| Packaging capacity, max.            | 1800 cycles / hour |
| Film, flat film                     | up to 33 in.       |
| Label printing / data connection    | optional           |
|                                     |                    |