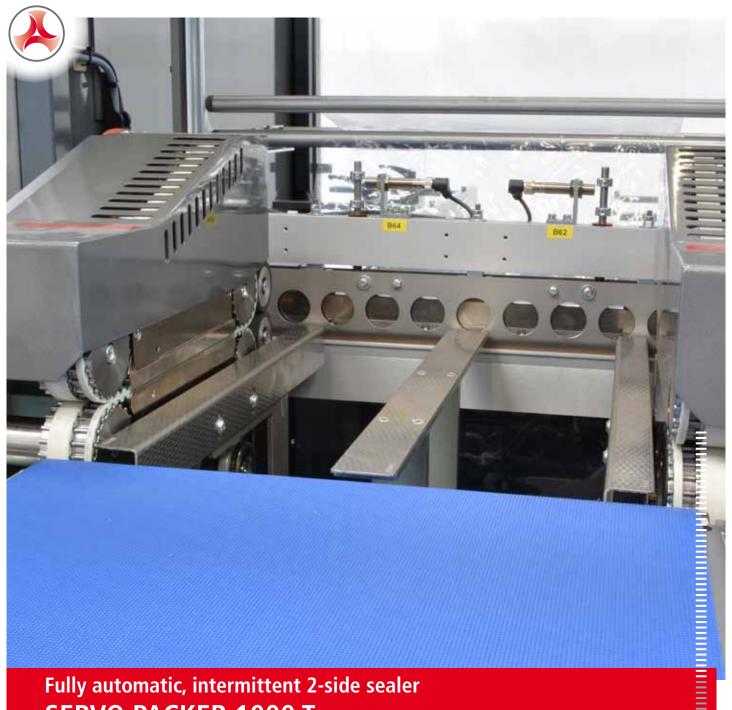

## **SERVO PACKER 1000 T**

The Servo Packer 1000 T is the intermittent version of the Servo Packer and offers sophisticated, proven technology. User-friendliness is guaranteed by the 7" HM-Interface - Easy Touch KP3 - with its easy and intuitive operation. The clever alternative for creating a film bag in an attractive package design.

The Servo Packer 1000 T with the intermittent operating principle in customary Kallfass quality