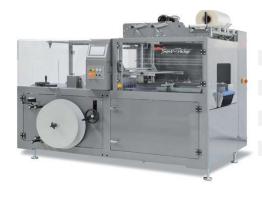

## **SERVO PACKER 1000 T**

The Servo Packer 1000 T is the intermittent version of the Servo Packer and offers sophisticated, proven technology. User-friendliness is guaranteed by the 7" HM-Interface - Easy Touch KP3 - with its easy and intuitive operation. The clever alternative for creating a film bag in an attractive package design.

## **Technical specifications**

| reclinical specifications | Servo Packer 1000 T       |
|---------------------------|---------------------------|
| Cross seal bar, length    | 45 in.                    |
| Seal bar clearance height | 6 in.                     |
| Power supply              | 400 volt                  |
| Film, flat film           | approx. 30 gauge - 3 mil. |
| Transport speed           | 15 - 33 feet / minute     |
| Packaging capacity, max.  | 60 cycles / minute        |
|                           |                           |