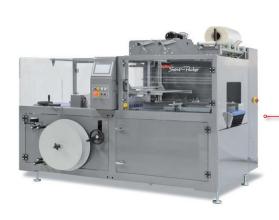

## **SERVO PACKER 1000 T**

The Servo Packer 1000 T is the intermittent version of the Servo Packer and offers sophisticated, proven technology. User-friendliness is guaranteed by the 7" HM-Interface - Easy Touch KP3 - with its easy and intuitive operation. The clever alternative for creating a film bag in an attractive package design.

## **Technical specifications**

| reclinical specifications | Servo Packer 1000 T       |
|---------------------------|---------------------------|
| Cross seal bar, length    | 45 in.                    |
| Seal bar clearance height | 6 in.                     |
| Power supply              | 400 volt                  |
| Film, flat film           | approx. 30 gauge - 3 mil. |
| Transport speed           | 15 - 33 feet / minute     |
| Packaging capacity, max.  | 60 cycles / minute        |
|                           |                           |