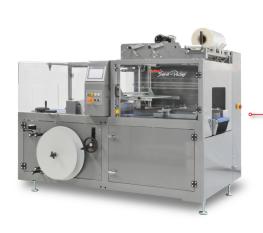

## SERVO PACKER 500 T

The Servo Packer 500 T is the intermittent version of the Servo Packer and offers sophisticated, proven technology. User-friendliness is guaranteed by the 7" HM-Interface - Easy Touch KP3 - with its easy and intuitive operation. The clever alternative for creating a film bag in an attractive package design.

The Servo Packer 500 T with the intermittent operating principle in customary Kallfass quality

770-751-7400