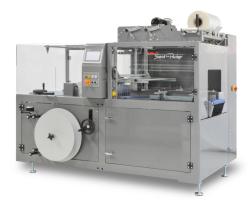

## SERVO PACKER 500 T

The Servo Packer 500 T is the intermittent version of the Servo Packer and offers sophisticated, proven technology. User-friendliness is guaranteed by the 7" HM-Interface - Easy Touch KP3 - with its easy and intuitive operation. The clever alternative for creating a film bag in an attractive package design.

The Servo Packer 500 T with the intermittent operating principle in customary Kallfass quality

770-751-7400