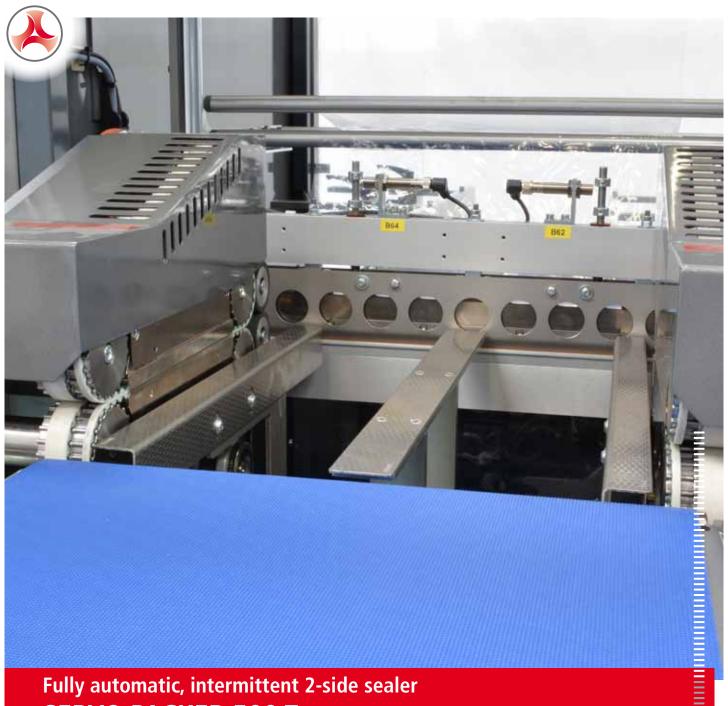

## **SERVO PACKER 500 T**

The new one graceful film wrapping

## SERVO PACKER 500 T

The Servo Packer 500 T is the intermittent version of the Servo Packer and offers sophisticated, proven technology. User-friendliness is guaranteed by the 7" HM-Interface - Easy Touch KP3 - with its easy and intuitive operation. The clever alternative for creating a film bag in an attractive package design.

## Your benefits highlighted

- Path control: One input of the packing goods parameter in linear dimension for all conveyor belt speeds
- Tight packaging without shrinking
- Attractive package design due to real rectangular film bag
- Very high productivity, flexibility, reliability and availability of the packaging machine
- Fully automatic, intermittent operation
- Maximum flexibility in the packaging process. Use of PE, PO and PLA films