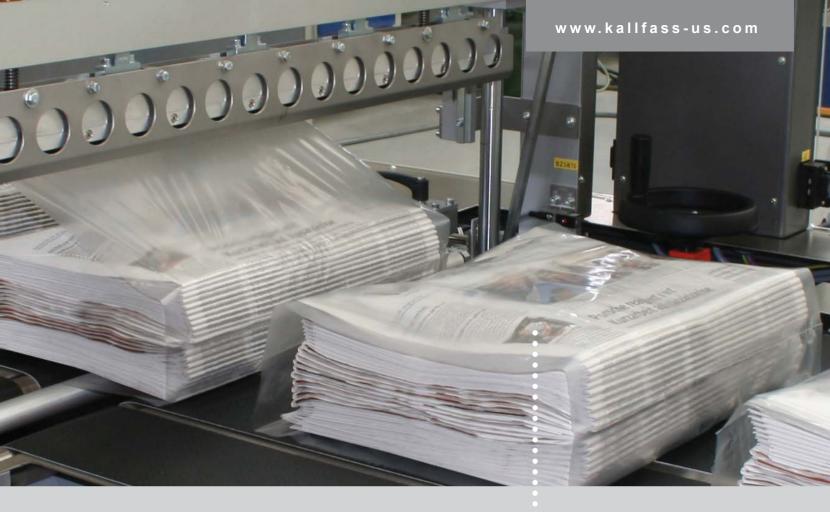

### **High Volume Sleeve Wrapping in Tight Spaces:**

The Super Wrap 500 sleeve wrapper was especially designed for the newspaper and printing industry. The new technology uses NO COMPRESSED AIR and allows the extremely small machine to wrap up to 35 stacks (14" high) per minute with top speeds of over 40 packs per minute. With a footprint of only 43" x 43", this machine fits even in the tightest of spaces. The seal bar is Servo controlled (without mechanical brake) and guarantees smooth and lowwear operation.

Additional options like the twin side seal station are available for this modular machine. This way small bundles or single papers/magazines can be fully enclosed.