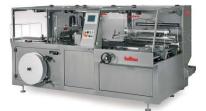

## Universa 500 Servo

The Universa 500 Servo is a hybrid that closes the gab between intermittent motion and continuous motion side sealers. It is the first time that a single machine can offer combined advantages from both machine types. Perfect packaging results for highest requirements. High impact retail packaging for books, magazines, chocolates, multimedia, industrial and high value products.

## Your benefits highlighted

- · Accurately dimensioned square bags due to distortion-free film
- Transport Vacuum and transport belt as optional feature
- Perfect packaging results for highest requirements
- High impact retail packaging for branches: Print and paper, sweets and confectionery, multimedia, technical products, and stacked products
- Traveling cross seal unit
- Integration into a production line is straightforward and simple
- Randomly spaced products of different lengths can be wrapped
- Almost effortless product changeover with only a few adjustments