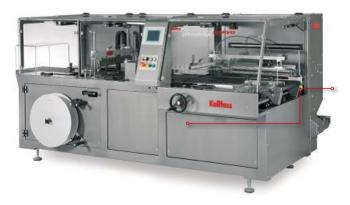

## Universa 500 Servo

The Universa 500 Servo is a hybrid that closes the gab between intermittent motion and continuous motion side sealers. It is the first time that a single machine can offer combined advantages from both machine types. Perfect packaging results for highest requirements. High impact retail packaging for books, magazines, chocolates, multimedia, industrial and high value products.

Universa 500 Servo: Perfect packaging results for highest requirements. With 7" widescreen Easy Touch-Panel.

## Your benefits highlighted

- · Accurately dimensioned square bags due to distortion-free film
- Transport Vacuum and transport belt as optional feature
- Perfect packaging results for highest requirements
- High impact retail packaging for branches: Print and paper, sweets and confectionery, multimedia, technical products, and stacked products
- Traveling cross seal unit
- Integration into a production line is straightforward and simple
- Randomly spaced products of different lengths can be wrapped
- Almost effortless product changeover with only a few adjustments