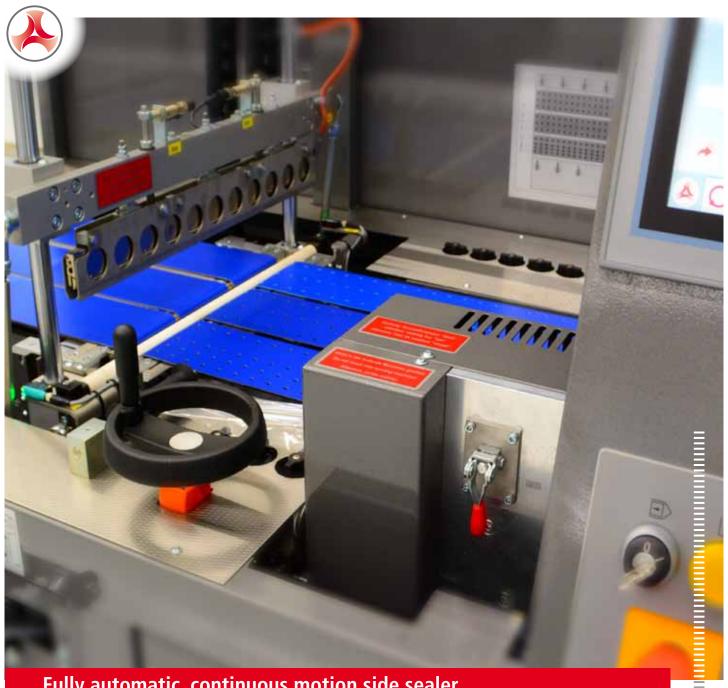

Fully automatic, continuous motion side sealer UNIVERSA 500 Servo

Combination between intermittent and continuous motion side sealers

## Universa 500 Servo

The Universa 500 Servo is a hybrid that closes the gab between intermittent motion and continuous motion side sealers. It is the first time that a single machine can offer combined advantages from both machine types. Perfect packaging results for highest requirements. High impact retail packaging for books, magazines, chocolates, multimedia, industrial and high value products.

Universa 500 Servo: Perfect packaging results for highest requirements. With 7" widescreen Easy Touch-Panel.