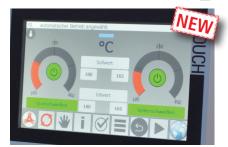

Universa 800: Powerful and efficient for large-scale products. The allrounder for your packaging application with new 7" widescreen Easy Touch-Panel.

## Your benefits highlighted

- New user interface: 7" widescreen Easy Touch-Panel for easiest use for intuitive operator guidance. Redesigned graphic surface for perfect packaging results within the shortest time
- Perfect packaging results for small-format products with full-wrap packaging
- Low space requirements due to its compact design
- Easy integration of the system into existing production lines
- Kallfass product path control for easy changes in format and speed
- Inlet conveyor can be extended for easy and quick threading of the film
- Continuously heated sealing die with replaceable sealing bar, available in various profile shapes for optimum sealing seams, customized to fit the product and film