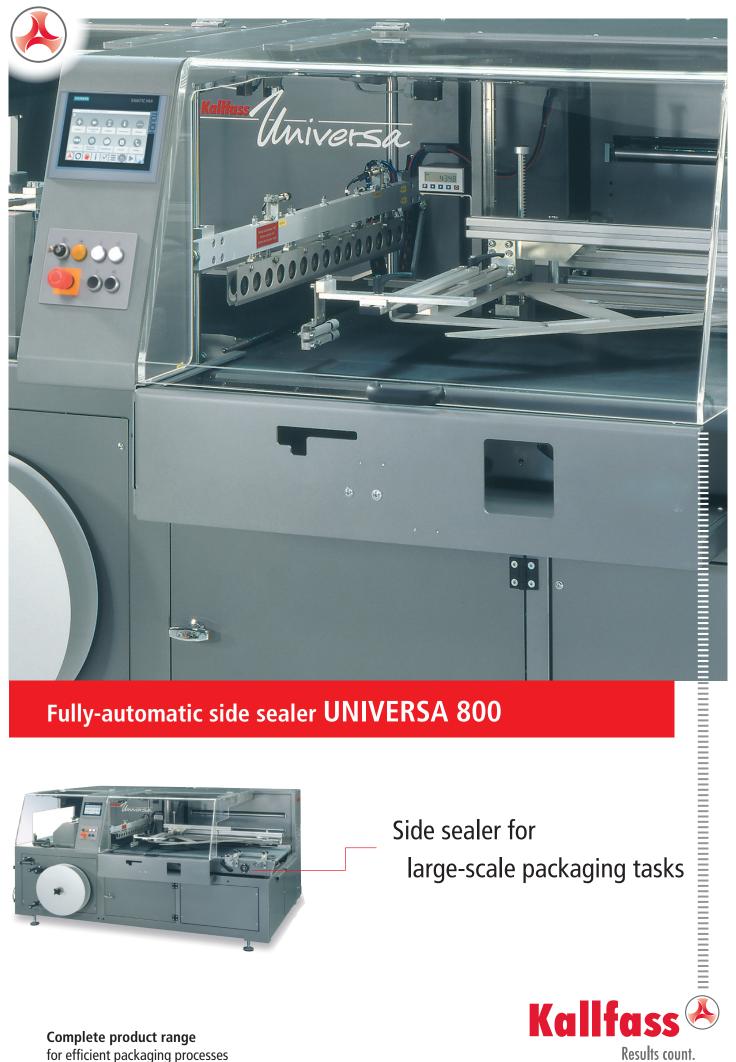

Fully-automatic side sealer UNIVERSA 800

Side sealer for large-scale packaging tasks

# **Fully-automatic side sealer**

# **Universa 800**

Universa 800: Powerful and efficient for large-scale products. The allrounder for your packaging application with new 7" widescreen Easy Touch-Panel.