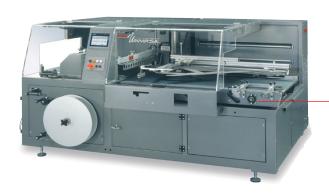

Universa 800: Powerful and efficient for large-scale products. The allrounder for your packaging application with new 7" widescreen Easy Touch-Panel.

The figure may show optional equipment, ordered separately